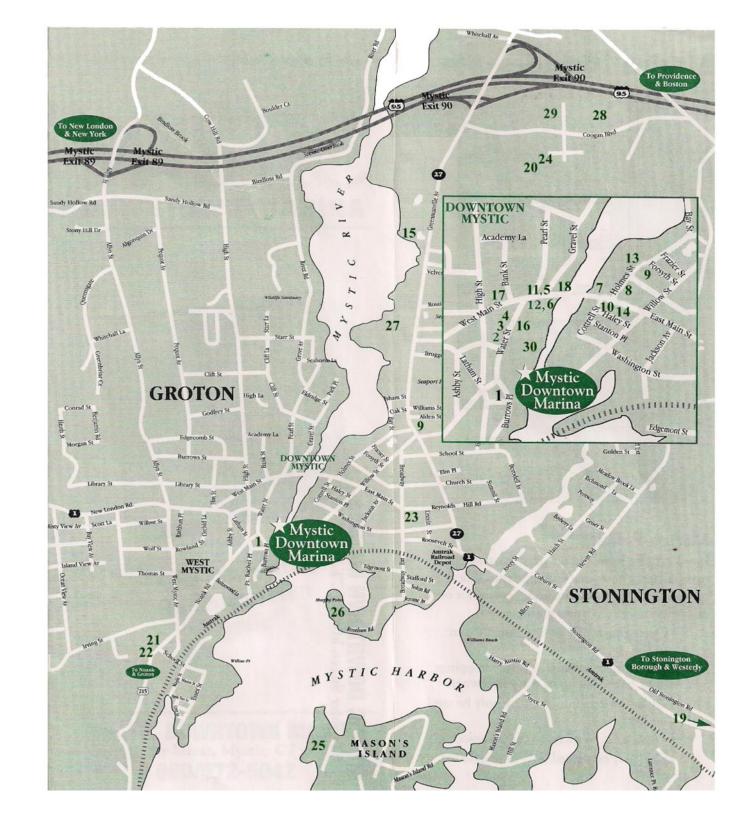

### Restaurants:

- 1. Capt. Daniel Packer Inne
- 2. Margaritas
- 3. Voodoo Grill
- 4. Zhangs Restaurant
- 5. Azu
- 6. Ancient Mariner
- 7. S&P Oyster House
- 8. Anthony J's Bistro
- 9. RiverWalk
- 10. Bravo Bravo

# **Coffee Breakfast & Bagels:**

- 11. Bartleby
- 12. Green Marble Coffee
- 13. Lis Bake Shop
- 14. Wide world of Bagels
- 15. Kitchen Little

### Pizza/Ice Cream:

- 16. Pizetta
- 17. Mystic Pizza
- 18. Drawbridge Ice Cream

### **Provisions:**

- 19. Big Y Supermarket
- 20. McQuade's Marketplace
- 21. Mystic Market
- 22. Grossmans Seafood

# Wine & Spirits:

23. A &P Package Store

# **Marine Supplies:**

24. West Marine

# Fuel & Pumpout:

- 25. Mystic River Marina
- 26. Brewers Marina

# **Points of Interest:**

- 27. Mystic Seaport
- 28. Mystic Aquarium
- 29. Olde Mistick Village
- 30. Mystic Art Center