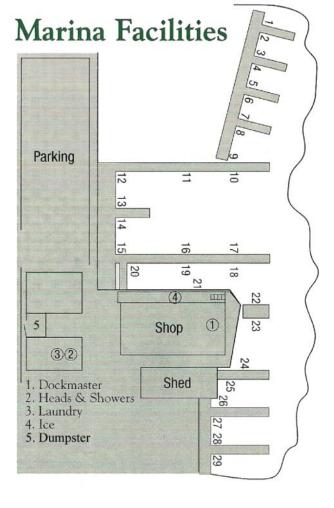

- Quiet hours will extend from 10 p.m. to 8 a.m.
- Pets must be leashed and any droppings must be picked up.
- Gas & charcoal grills are provided. No grilling onboard.
- Trash must be taken to the dumpster.
- Cars may be parked only in designated areas.

# MYSTIC DOWNTOWN MARINA

31 Water Street, Mystic, CT 06355 **860.572.5942** 

info@mysticdowntownmarina.com www.mysticdowntownmarina.com

Floating Docks

30 Slips

Laundr & Shower

Water Electric Cable Ice

VHF Channel 8